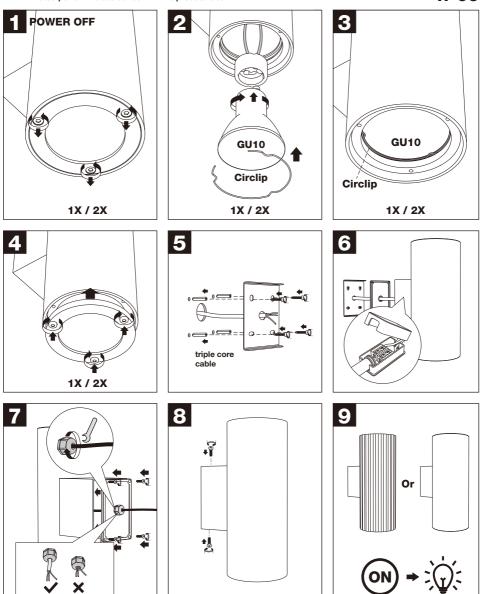

## **Installation Instruction**

1. The lamp should be operated at rated voltage and assure safety earth connection.

- 2. The lamp should be installed and fixed by professional when powered off.
- 3. The max wattage of lamp bulb shouldn't exceed the labeled wattage.
- 4. If the external electrical wire is damaged, it should be changed by professional in time in case of any danger.

**IP65** 

5. Screws need to be tightened evenly.

A

6. Don't let the lamp body contact strong acid or alkaline solution.

Rated voltage: In accordance with the product label Rated power: In accordance with the product label