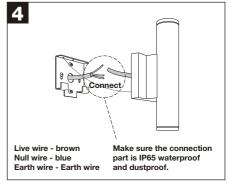

## **Installation Instruction**

- 1. The lamp should be operated at rated voltage and assure safety earth connection.
- 2. The lamp should be installed and fixed by professional when powered off.
- 3. The max wattage of lamp bulb shouldn't exceed the labeled wattage.
- 4. If the external electrical wire is damaged, it should be changed by professional in time in case of any danger.
- If the lamp source needs control gear, when the lamp fitting without control gear, pls connect a control gear to the lamp source before lighting it up.
- 6. Don't let the lamp body contact strong acid or alkaline solution.