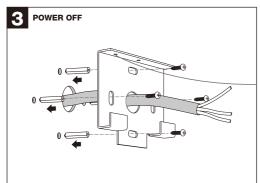

## **Installation Instruction**

- 1. The lamp should be operated at rated voltage and assure safety earth connection.
- 2. The lamp should be installed and fixed by professional when powered off.
- 3. The max wattage of lamp bulb shouldn't exceed the labeled wattage.
- 4. If the external electrical wire is damaged, it should be changed by professional in time in case of any danger.
- If the lamp source needs control gear, when the lamp fitting without control gear, pls connect a control gear to the lamp source before lighting it up.
- 6. Don't let the lamp body contact strong acid or alkaline solution.