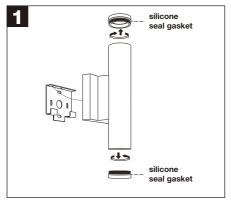

## **Installation Instruction**

- 1. The lamp should be operated at rated voltage and assure safety earth connection.
- 2. The lamp should be installed and fixed by professional when powered off.
- 3. The max wattage of lamp bulb shouldn't exceed the labeled wattage.
- 4. If the external electrical wire is damaged, it should be changed by professional in time in case of any danger.
- If the lamp source needs control gear, when the lamp fitting without control gear, pls connect a control gear to the lamp source before lighting it up.
- 6. Don't let the lamp body contact strong acid or alkaline solution.

Rated voltage: In accordance with the product label Rated power: In accordance with the product label

**IP65**