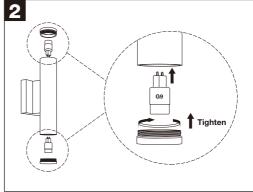

## **Installation Instruction**

- 1. The lamp should be operated at rated voltage and assure safety earth connection.
- 2. The lamp should be installed and fixed by professional when powered off.
- 3. The max wattage of lamp bulb shouldn't exceed the labeled wattage.
- 4. If the external electrical wire is damaged, it should be changed by professional in time in case of any danger.
- If the lamp source needs control gear, when the lamp fitting without control gear, pls connect a control gear to the lamp source before lighting it up.
- 6. Don't let the lamp body contact strong acid or alkaline solution.

Rated voltage: In accordance with the product label Rated power: In accordance with the product label

**IP65**