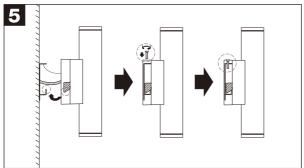

## **Installation Instruction**

- 1. The lamp should be operated at rated voltage and assure safety earth connection.
- 2. The lamp should be installed and fixed by professional when powered off.
- 3. The max wattage of lamp bulb shouldn't exceed the labeled wattage.
- 4. If the external electrical wire is damaged, it should be changed by professional in time in case of any danger.
- If the lamp source needs control gear, when the lamp fitting without control gear, pls connect a control gear to the lamp source before lighting it up.
- 6. Don't let the lamp body contact strong acid or alkaline solution.