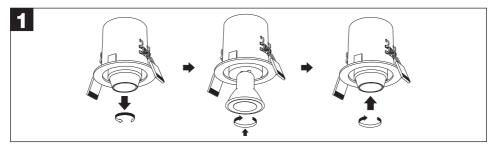

## **Installation Instruction**

- 1. The lamp must be installed in rated voltage and assure safety earth.
- 2. Installing and fixing the lamp should be processed by professional under the condition power off.
- 3. When change the lamp bulb please noted that the max wattage shouldn't exceed the labeled wattage.
- 4. If the external electrical wire damage please change by the professional in time in case of any danger.