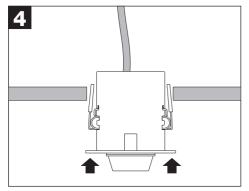

## **Installation Instruction**

- 1. The lamp must be installed in rated voltage and assure safety earth.
- 2. Installing and fixing the lamp should be processed by professional under the condition power off.
- 3. When change the lamp bulb please noted that the max wattage shouldn't exceed the labeled wattage.
- 4. If the external electrical wire damage please change by the professional in time in case of any danger.