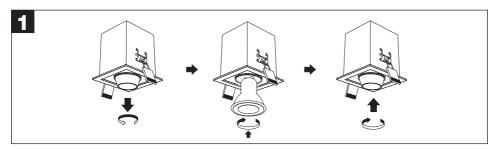

## **Installation Instruction**

- 1. The lamp must be installed in rated voltage and assure safety earth.
- 2. Installing and fixing the lamp should be processed by professional under the condition power off.
- 3. When change the lamp bulb please noted that the max wattage shouldn't exceed the labeled wattage.
- 4. If the external electrical wire damage please change by the professional in time in case of any danger.