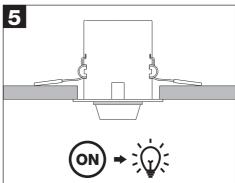

## **Installation Instruction**

- 1. The lamp must be installed in rated voltage and assure safety earth.
- 2. Installing and fixing the lamp should be processed by professional under the condition power off.
- 3. When change the lamp bulb please noted that the max wattage shouldn't exceed the labeled wattage.
- 4. If the external electrical wire damage please change by the professional in time in case of any danger.