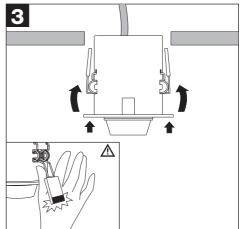

## **Installation Instruction**

- 1. The lamp must be installed in rated voltage and assure safety earth.
- 2. Installing and fixing the lamp should be processed by professional under the condition power off.
- 3. When change the lamp bulb please noted that the max wattage shouldn't exceed the labeled wattage.
- 4. If the external electrical wire damage please change by the professional in time in case of any danger.