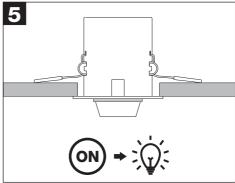

## **Installation Instruction**

- 1. The lamp must be installed in rated voltage and assure safety earth.
- 2. Installing and fixing the lamp should be processed by professional under the condition power off.
- 3. When change the lamp bulb please noted that the max wattage shouldn't exceed the labeled wattage.
- 4. If the external electrical wire damage please change by the professional in time in case of any danger.