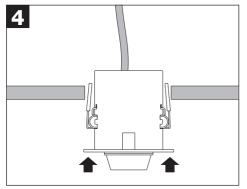

## **Installation Instruction**

- 1. The lamp must be installed in rated voltage and assure safety earth.
- 2. Installing and fixing the lamp should be processed by professional under the condition power off.
- 3. When change the lamp bulb please noted that the max wattage shouldn't exceed the labeled wattage.
- 4. If the external electrical wire damage please change by the professional in time in case of any danger.