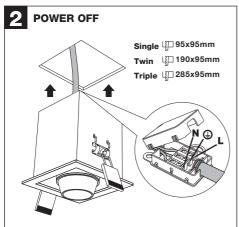

## **Installation Instruction**

- 1. The lamp must be installed in rated voltage and assure safety earth.
- 2. Installing and fixing the lamp should be processed by professional under the condition power off.
- 3. When change the lamp bulb please noted that the max wattage shouldn't exceed the labeled wattage.
- 4. If the external electrical wire damage please change by the professional in time in case of any danger.