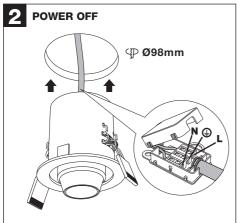

## **Installation Instruction**

- 1. The lamp must be installed in rated voltage and assure safety earth.
- 2. Installing and fixing the lamp should be processed by professional under the condition power off.
- 3. When change the lamp bulb please noted that the max wattage shouldn't exceed the labeled wattage.
- 4. If the external electrical wire damage please change by the professional in time in case of any danger.