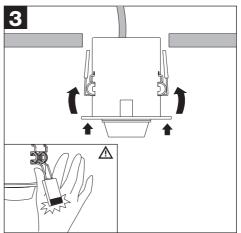

## **Installation Instruction**

- 1. The lamp must be installed in rated voltage and assure safety earth.
- 2. Installing and fixing the lamp should be processed by professional under the condition power off.
- 3. When change the lamp bulb please noted that the max wattage shouldn't exceed the labeled wattage.
- 4. If the external electrical wire damage please change by the professional in time in case of any danger.