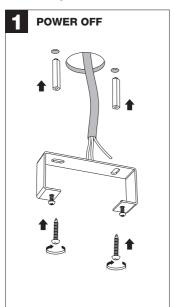

## **Installation Instruction**

- 1. The lamp must be installed in rated voltage and assure safety earth.
- 2. Installing and fixing the lamp should be processed by professional under the condition power off.
- 3. When change the lamp bulb please noted that the max wattage shouldn't exceed the labeled wattage.
- 4. If the external electrical wire damage please change by the professional in time in case of any danger.
- If the lamp source needs control gear, when the lamp fitting without control gear, pls connect a control gear to the lamp source before lighting it up.

## **Installation Instruction**

- 1. The lamp must be installed in rated voltage and assure safety earth.
- 2. Installing and fixing the lamp should be processed by professional under the condition power off.
- 3. When change the lamp bulb please noted that the max wattage shouldn't exceed the labeled wattage.
- 4. If the external electrical wire damage please change by the professional in time in case of any danger.