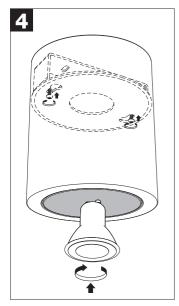

## **Installation Instruction**

- 1. The lamp must be installed in rated voltage and assure safety earth.
- 2. Installing and fixing the lamp should be processed by professional under the condition power off.
- 3. When change the lamp bulb please noted that the max wattage shouldn't exceed the labeled wattage.
- 4. If the external electrical wire damage please change by the professional in time in case of any danger.
- If the lamp source needs control gear, when the lamp fitting without control gear, pls connect a control gear to the lamp source before lighting it up.

## **Installation Instruction**

- 1. The lamp must be installed in rated voltage and assure safety earth.
- 2. Installing and fixing the lamp should be processed by professional under the condition power off.
- 3. When change the lamp bulb please noted that the max wattage shouldn't exceed the labeled wattage.
- 4. If the external electrical wire damage please change by the professional in time in case of any danger.