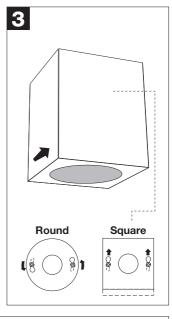

## **Installation Instruction**

- 1. The lamp must be installed in rated voltage and assure safety earth.
- 2. Installing and fixing the lamp should be processed by professional under the condition power off.
- 3. When change the lamp bulb please noted that the max wattage shouldn't exceed the labeled wattage.
- 4. If the external electrical wire damage please change by the professional in time in case of any danger.
- If the lamp source needs control gear, when the lamp fitting without control gear, pls connect a control gear to the lamp source before lighting it up.

## **Installation Instruction**

- 1. The lamp must be installed in rated voltage and assure safety earth.
- 2. Installing and fixing the lamp should be processed by professional under the condition power off.
- 3. When change the lamp bulb please noted that the max wattage shouldn't exceed the labeled wattage.
- 4. If the external electrical wire damage please change by the professional in time in case of any danger.