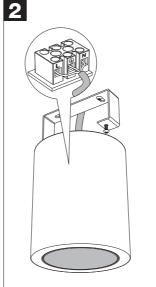

## **Installation Instruction**

- 1. The lamp must be installed in rated voltage and assure safety earth.
- 2. Installing and fixing the lamp should be processed by professional under the condition power off.
- 3. When change the lamp bulb please noted that the max wattage shouldn't exceed the labeled wattage.
- 4. If the external electrical wire damage please change by the professional in time in case of any danger.
- If the lamp source needs control gear, when the lamp fitting without control gear, pls connect a control gear to the lamp source before lighting it up.

## **Installation Instruction**

- 1. The lamp must be installed in rated voltage and assure safety earth.
- 2. Installing and fixing the lamp should be processed by professional under the condition power off.
- 3. When change the lamp bulb please noted that the max wattage shouldn't exceed the labeled wattage.
- 4. If the external electrical wire damage please change by the professional in time in case of any danger.