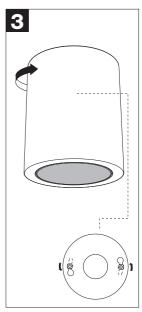

## **Installation Instruction**

- 1. The lamp must be installed in rated voltage and assure safety earth.
- 2. Installing and fixing the lamp should be processed by professional under the condition power off.
- 3. When change the lamp bulb please noted that the max wattage shouldn't exceed the labeled wattage.
- 4. If the external electrical wire damage please change by the professional in time in case of any danger.
- If the lamp source needs control gear, when the lamp fitting without control gear, pls connect a control gear to the lamp source before lighting it up.

## **Installation Instruction**

- 1. The lamp must be installed in rated voltage and assure safety earth.
- 2. Installing and fixing the lamp should be processed by professional under the condition power off.
- 3. When change the lamp bulb please noted that the max wattage shouldn't exceed the labeled wattage.
- 4. If the external electrical wire damage please change by the professional in time in case of any danger.