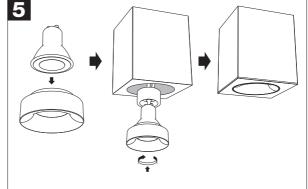

## **Installation Instruction**

- 1. The lamp must be installed in rated voltage and assure safety earth.
- 2. Installing and fixing the lamp should be processed by professional under the condition power off.
- 3. When change the lamp bulb please noted that the max wattage shouldn't exceed the labeled wattage.
- 4. If the external electrical wire damage please change by the professional in time in case of any danger.
- If the lamp source needs control gear, when the lamp fitting without control gear, pls connect a control gear to the lamp source before lighting it up.

## **Installation Instruction**

- 1. The lamp must be installed in rated voltage and assure safety earth.
- 2. Installing and fixing the lamp should be processed by professional under the condition power off.
- 3. When change the lamp bulb please noted that the max wattage shouldn't exceed the labeled wattage.
- 4. If the external electrical wire damage please change by the professional in time in case of any danger.