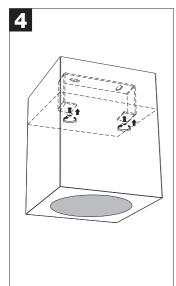

## **Installation Instruction**

- 1. The lamp must be installed in rated voltage and assure safety earth.
- 2. Installing and fixing the lamp should be processed by professional under the condition power off.
- 3. When change the lamp bulb please noted that the max wattage shouldn't exceed the labeled wattage.
- 4. If the external electrical wire damage please change by the professional in time in case of any danger.
- If the lamp source needs control gear, when the lamp fitting without control gear, pls connect a control gear to the lamp source before lighting it up.

## **Installation Instruction**

- 1. The lamp must be installed in rated voltage and assure safety earth.
- 2. Installing and fixing the lamp should be processed by professional under the condition power off.
- 3. When change the lamp bulb please noted that the max wattage shouldn't exceed the labeled wattage.
- 4. If the external electrical wire damage please change by the professional in time in case of any danger.