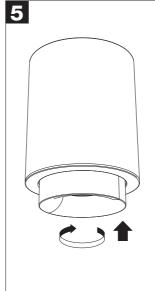

## **Installation Instruction**

- 1. The lamp must be installed in rated voltage and assure safety earth.
- 2. Installing and fixing the lamp should be processed by professional under the condition power off.
- 3. When change the lamp bulb please noted that the max wattage shouldn't exceed the labeled wattage.
- 4. If the external electrical wire damage please change by the professional in time in case of any danger.
- If the lamp source needs control gear, when the lamp fitting without control gear, pls connect a control gear to the lamp source before lighting it up.

## **Installation Instruction**

- 1. The lamp must be installed in rated voltage and assure safety earth.
- 2. Installing and fixing the lamp should be processed by professional under the condition power off.
- 3. When change the lamp bulb please noted that the max wattage shouldn't exceed the labeled wattage.
- 4. If the external electrical wire damage please change by the professional in time in case of any danger.