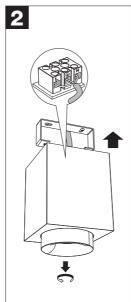

## **Installation Instruction**

- 1. The lamp must be installed in rated voltage and assure safety earth.
- 2. Installing and fixing the lamp should be processed by professional under the condition power off.
- 3. When change the lamp bulb please noted that the max wattage shouldn't exceed the labeled wattage.
- 4. If the external electrical wire damage please change by the professional in time in case of any danger.
- If the lamp source needs control gear, when the lamp fitting without control gear, pls connect a control gear to the lamp source before lighting it up.

## **Installation Instruction**

- 1. The lamp must be installed in rated voltage and assure safety earth.
- 2. Installing and fixing the lamp should be processed by professional under the condition power off.
- 3. When change the lamp bulb please noted that the max wattage shouldn't exceed the labeled wattage.
- 4. If the external electrical wire damage please change by the professional in time in case of any danger.