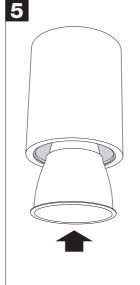

## **Installation Instruction**

- 1. The lamp must be installed in rated voltage and assure safety earth.
- 2. Installing and fixing the lamp should be processed by professional under the condition power off.
- 3. When change the lamp bulb please noted that the max wattage shouldn't exceed the labeled wattage.
- 4. If the external electrical wire damage please change by the professional in time in case of any danger.
- If the lamp source needs control gear, when the lamp fitting without control gear, pls connect a control gear to the lamp source before lighting it up.