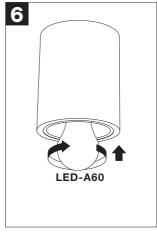

## **Installation Instruction**

- 1. The lamp must be installed in rated voltage and assure safety earth.
- 2. Installing and fixing the lamp should be processed by professional under the condition power off.
- 3. When change the lamp bulb please noted that the max wattage shouldn't exceed the labeled wattage.
- 4. If the external electrical wire damage please change by the professional in time in case of any danger.
- If the lamp source needs control gear, when the lamp fitting without control gear, pls connect a control gear to the lamp source before lighting it up.