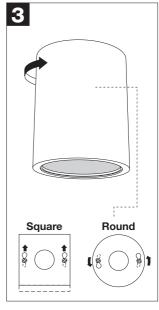

## **Installation Instruction**

- 1. The lamp must be installed in rated voltage and assure safety earth.
- 2. Installing and fixing the lamp should be processed by professional under the condition power off.
- 3. When change the lamp bulb please noted that the max wattage shouldn't exceed the labeled wattage.
- 4. If the external electrical wire damage please change by the professional in time in case of any danger.
- If the lamp source needs control gear, when the lamp fitting without control gear, pls connect a control gear to the lamp source before lighting it up.