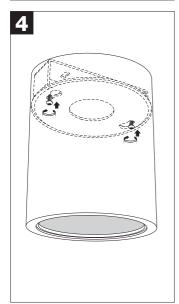

## **Installation Instruction**

- 1. The lamp must be installed in rated voltage and assure safety earth.
- 2. Installing and fixing the lamp should be processed by professional under the condition power off.
- 3. When change the lamp bulb please noted that the max wattage shouldn't exceed the labeled wattage.
- 4. If the external electrical wire damage please change by the professional in time in case of any danger.
- If the lamp source needs control gear, when the lamp fitting without control gear, pls connect a control gear to the lamp source before lighting it up.