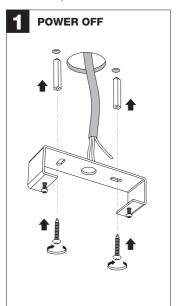

## **Installation Instruction**

- 1. The lamp must be installed in rated voltage and assure safety earth.
- 2. Installing and fixing the lamp should be processed by professional under the condition power off.
- 3. When change the lamp bulb please noted that the max wattage shouldn't exceed the labeled wattage.
- 4. If the external electrical wire damage please change by the professional in time in case of any danger.
- If the lamp source needs control gear, when the lamp fitting without control gear, pls connect a control gear to the lamp source before lighting it up.