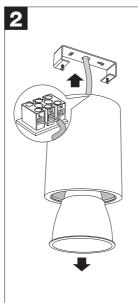

## **Installation Instruction**

- 1. The lamp must be installed in rated voltage and assure safety earth.
- 2. Installing and fixing the lamp should be processed by professional under the condition power off.
- 3. When change the lamp bulb please noted that the max wattage shouldn't exceed the labeled wattage.
- 4. If the external electrical wire damage please change by the professional in time in case of any danger.
- If the lamp source needs control gear, when the lamp fitting without control gear, pls connect a control gear to the lamp source before lighting it up.