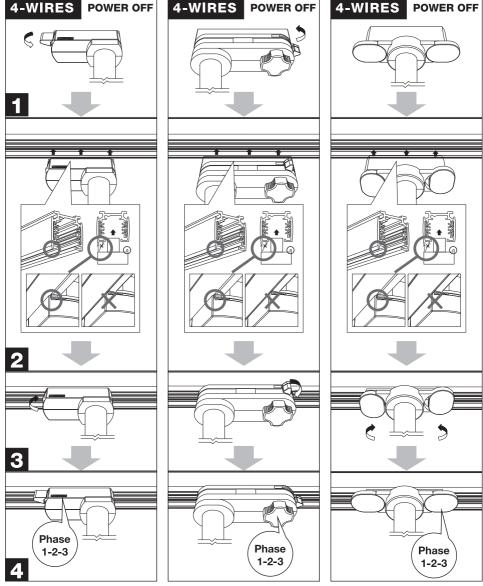

Rated voltage: In accordance with the product labeled Rated power: In accordance with the product labeled

Turn off if need to be removed

Turn off if need to be removed

- 1. The lamp must be installed in rated voltage and assure safety earth.
- 2. Installing and fixing the lamp should be processed by professional under the condition power off.
- 3. When change the lamp bulb please noted that the max wattage shouldn't exceed the labeled wattage.
- 4. If the external electrical wire damage please change by the professional in time in case of any danger.

Rated voltage: In accordance with the product labeled Rated power: In accordance with the product labeled

Turn off if need to be removed

Turn off if need to be removed

Turn off if need to be removed