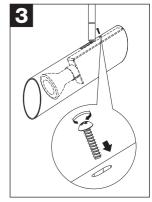

Rated voltage: In accordance with the product labeled Rated power: In accordance with the product labeled

Turn off if need to be removed

Turn off if need to be removed

Turn off if need to be removed