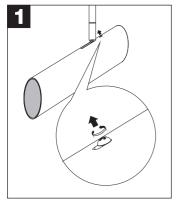

Rated voltage: In accordance with the product labeled Rated power: In accordance with the product labeled

Turn off if need to be removed

Turn off if need to be removed

- 1. The lamp must be installed in rated voltage and assure safety earth.
- 2. Installing and fixing the lamp should be processed by professional under the condition power off.
- 3. When change the lamp bulb please noted that the max wattage shouldn't exceed the labeled wattage.
- 4. If the external electrical wire damage please change by the professional in time in case of any danger.