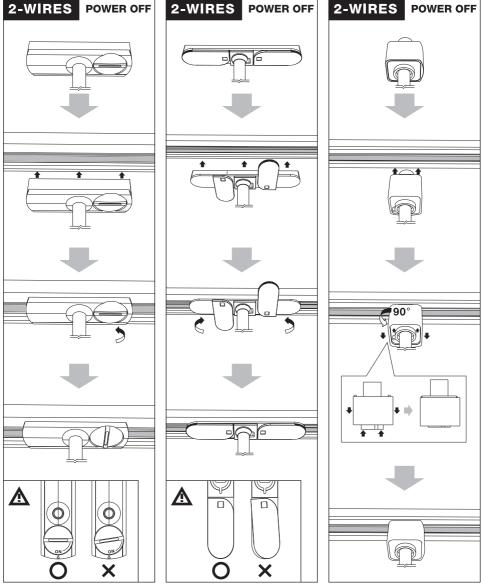

Rated voltage: In accordance with the product labeled Rated power: In accordance with the product labeled

Turn off if need to be removed

Turn off if need to be removed

- 1. The lamp must be installed in rated voltage and assure safety earth.
- 2. Installing and fixing the lamp should be processed by professional under the condition power off.
- 3. When change the lamp bulb please noted that the max wattage shouldn't exceed the labeled wattage.
- 4. If the external electrical wire damage please change by the professional in time in case of any danger.

Rated voltage: In accordance with the product labeled Rated power: In accordance with the product labeled

Turn off if need to be removed

Turn off if need to be removed

Turn off if need to be removed