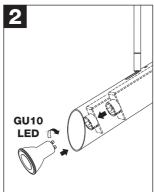

Rated voltage: In accordance with the product labeled Rated power: In accordance with the product labeled

Turn off if need to be removed

Turn off if need to be removed

- 1. The lamp must be installed in rated voltage and assure safety earth.
- 2. Installing and fixing the lamp should be processed by professional under the condition power off.
- 3. When change the lamp bulb please noted that the max wattage shouldn't exceed the labeled wattage.
- 4. If the external electrical wire damage please change by the professional in time in case of any danger.