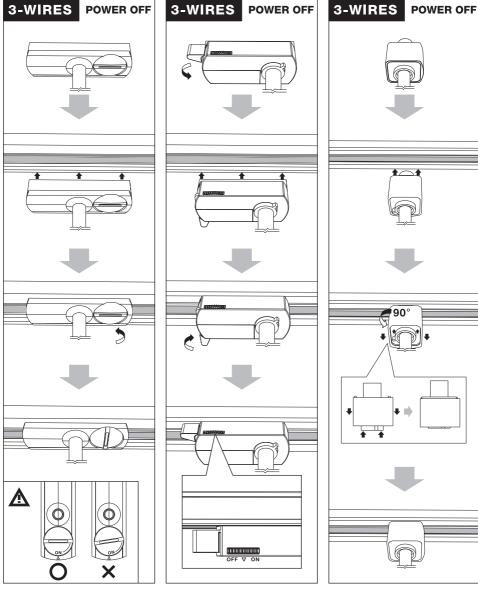

Rated voltage: In accordance with the product labeled Rated power: In accordance with the product labeled

Turn off if need to be removed

Turn off if need to be removed

- 1. The lamp must be installed in rated voltage and assure safety earth.
- 2. Installing and fixing the lamp should be processed by professional under the condition power off.
- 3. When change the lamp bulb please noted that the max wattage shouldn't exceed the labeled wattage.
- 4. If the external electrical wire damage please change by the professional in time in case of any danger.

Rated voltage: In accordance with the product labeled Rated power: In accordance with the product labeled

Turn off if need to be removed

Turn off if need to be removed

Turn off if need to be removed