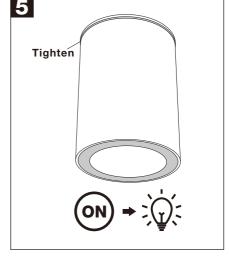

## **Installation Instruction**

- 1. The lamp should be operated at rated voltage and assure safety earth connection.
- 2. The lamp should be installed and fixed by professional when powered off.
- 3. The max wattage of lamp bulb shouldn't exceed the labeled wattage.
- 4. If the external electrical wire is damaged, it should be changed by professional in time in case of any danger.
- If the lamp source needs control gear, when the lamp fitting without control gear, pls connect a control gear to the lamp source before lighting it up.
- 6. Must be ceiling surface mounted.
- 7. Don't let the lamp body contact strong acid or alkaline solution.