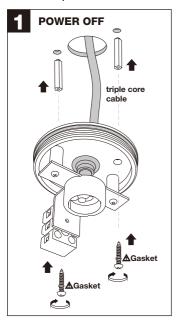

## **Installation Instruction**

- 1. The lamp should be operated at rated voltage and assure safety earth connection.
- 2. The lamp should be installed and fixed by professional when powered off.
- 3. The max wattage of lamp bulb shouldn't exceed the labeled wattage.
- 4. If the external electrical wire is damaged, it should be changed by professional in time in case of any danger.
- If the lamp source needs control gear, when the lamp fitting without control gear, pls connect a control gear to the lamp source before lighting it up.
- 6. Must be ceiling surface mounted.
- 7. Don't let the lamp body contact strong acid or alkaline solution.