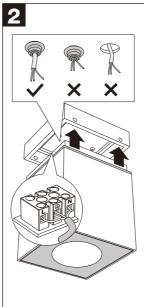

## **Installation Instruction**

- 1. The lamp should be operated at rated voltage and assure safety earth connection.
- 2. The lamp should be installed and fixed by professional when powered off.
- 3. The max wattage of lamp bulb shouldn't exceed the labeled wattage.
- 4. If the external electrical wire is damaged, it should be changed by professional in time in case of any danger.
- If the lamp source needs control gear, when the lamp fitting without control gear, pls connect a control gear to the lamp source before lighting it up.
- 6. Must be ceiling surface mounted.
- 7. Don't let the lamp body contact strong acid or alkaline solution.