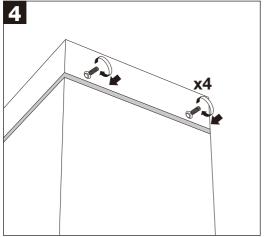

## **Installation Instruction**

- 1. The lamp should be operated at rated voltage and assure safety earth connection.
- 2. The lamp should be installed and fixed by professional when powered off.
- 3. The max wattage of lamp bulb shouldn't exceed the labeled wattage.
- 4. If the external electrical wire is damaged, it should be changed by professional in time in case of any danger.
- If the lamp source needs control gear, when the lamp fitting without control gear, pls connect a control gear to the lamp source before lighting it up.
- 6. Must be ceiling surface mounted.
- 7. Don't let the lamp body contact strong acid or alkaline solution.