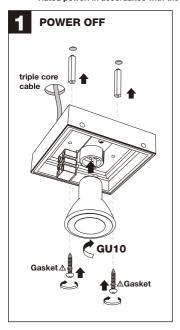

## **Installation Instruction**

- 1. The lamp should be operated at rated voltage and assure safety earth connection.
- 2. The lamp should be installed and fixed by professional when powered off.
- 3. The max wattage of lamp bulb shouldn't exceed the labeled wattage.
- 4. If the external electrical wire is damaged, it should be changed by professional in time in case of any danger.
- If the lamp source needs control gear, when the lamp fitting without control gear, pls connect a control gear to the lamp source before lighting it up.
- 6. Must be ceiling surface mounted.
- 7. Don't let the lamp body contact strong acid or alkaline solution.