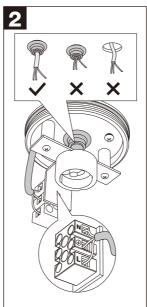

## **Installation Instruction**

- 1. The lamp should be operated at rated voltage and assure safety earth connection.
- 2. The lamp should be installed and fixed by professional when powered off.
- 3. The max wattage of lamp bulb shouldn't exceed the labeled wattage.
- 4. If the external electrical wire is damaged, it should be changed by professional in time in case of any danger.
- If the lamp source needs control gear, when the lamp fitting without control gear, pls connect a control gear to the lamp source before lighting it up.
- 6. Must be ceiling surface mounted.
- 7. Don't let the lamp body contact strong acid or alkaline solution.