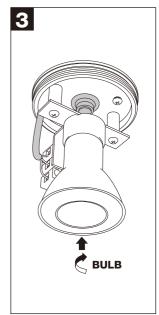

## **Installation Instruction**

- 1. The lamp should be operated at rated voltage and assure safety earth connection.
- 2. The lamp should be installed and fixed by professional when powered off.
- 3. The max wattage of lamp bulb shouldn't exceed the labeled wattage.
- 4. If the external electrical wire is damaged, it should be changed by professional in time in case of any danger.
- If the lamp source needs control gear, when the lamp fitting without control gear, pls connect a control gear to the lamp source before lighting it up.
- 6. Must be ceiling surface mounted.
- 7. Don't let the lamp body contact strong acid or alkaline solution.