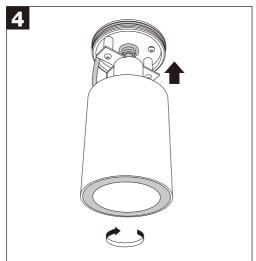

## **Installation Instruction**

- 1. The lamp should be operated at rated voltage and assure safety earth connection.
- 2. The lamp should be installed and fixed by professional when powered off.
- 3. The max wattage of lamp bulb shouldn't exceed the labeled wattage.
- 4. If the external electrical wire is damaged, it should be changed by professional in time in case of any danger.
- If the lamp source needs control gear, when the lamp fitting without control gear, pls connect a control gear to the lamp source before lighting it up.
- 6. Must be ceiling surface mounted.
- 7. Don't let the lamp body contact strong acid or alkaline solution.