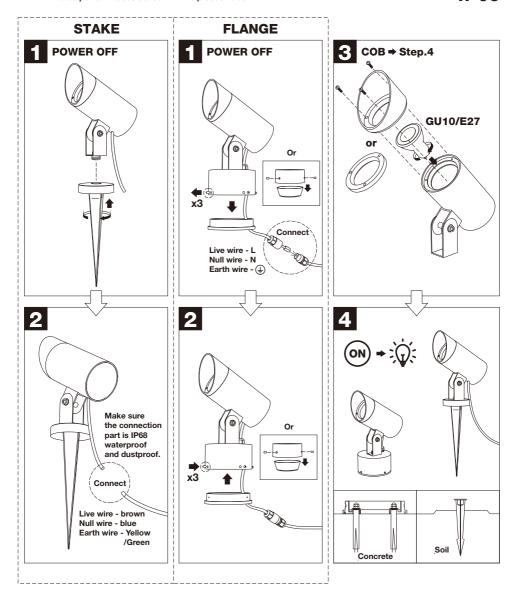

## **Installation Instruction**

- 1. The lamp should be operated at rated voltage and assure safety earth connection.
- 2. The lamp should be installed and fixed by professional when powered off.
- 3. The max wattage of lamp bulb shouldn't exceed the labeled wattage.
- 4. If the external electrical wire is damaged, it should be changed by professional in time in case of any danger.
- 5. Don't let the lamp body contact strong acid or alkaline solution.
- 6. Don't immerse the lamp body in water or place it on soil, to protect coating.