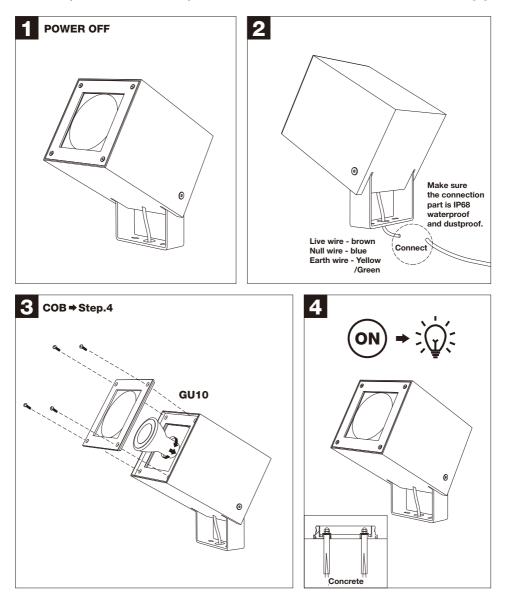

## Installation Instruction

- 1. The lamp should be operated at rated voltage and assure safety earth connection.
- 2. The lamp should be installed and fixed by professional when powered off.
- 3. The max wattage of lamp bulb shouldn't exceed the labeled wattage.
- 4. If the external electrical wire is damaged, it should be changed by professional in time in case of any danger.